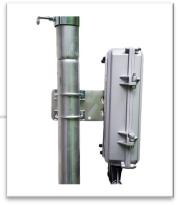

## 65W 802.3AF/AT OUTDOOR POE INJECTOR ATS-65W-OD-POE-INJ

## **MECHANICAL SPECIFICATIONS**

Dimensions: 11.02" x 8.07" x 3.15" (280 x205 x 80mm)

Shell Material: IP65 Grade Aluminum

IP65 Ports: 2 RJ-45 Jacks (LAN and PoE)

1 AC Input Port 1 DC Input Port