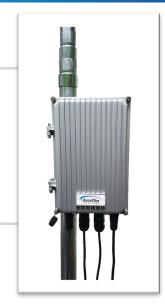

## 65W 802.3AF/AT OUTDOOR POE INJECTOR ATS-65W-OD-POE-INJ

## **MECHANICAL SPECIFICATIONS**

Dimensions: 11.02" x 8.07" x 3.15" (280 x205 x 80mm)

Shell Material: IP65 Grade Aluminum

IP65 Ports: 2 RJ-45 Jacks (LAN and PoE)

1 AC Input Port 1 DC Input Port