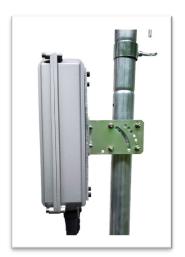

## 65W 802.3AF/AT OUTDOOR POE INJECTOR ATS-65W-OD-POE-INJ

## **MECHANICAL SPECIFICATIONS**

Dimensions: 11.02" x 8.07" x 3.15" (280 x205 x 80mm)

Shell Material: IP65 Grade Aluminum

IP65 Ports: 2 RJ-45 Jacks (LAN and PoE)

1 AC Input Port 1 DC Input Port